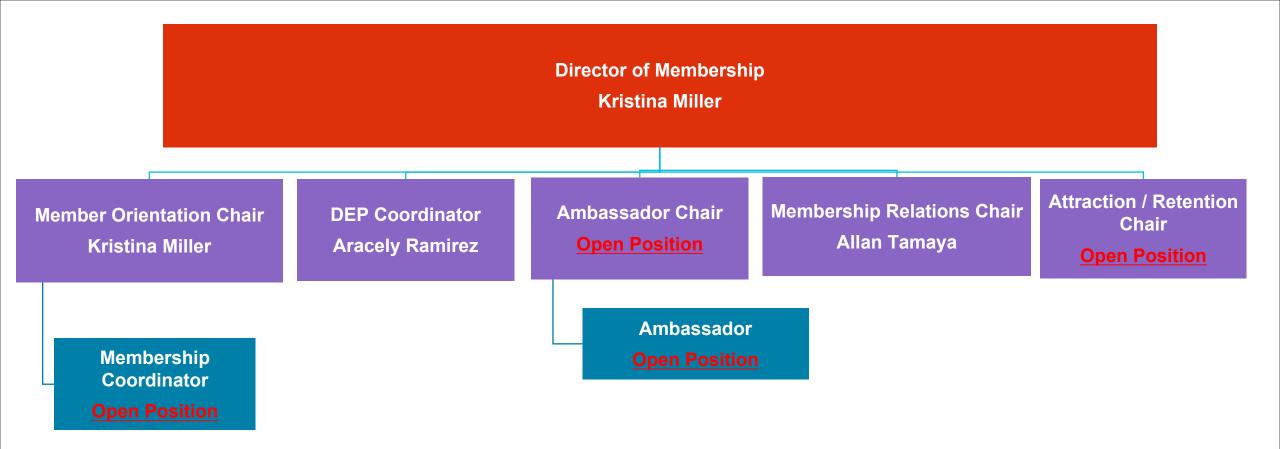

### PMI – ORANGE COUNTY ORGANIZATION CHART

**Board of Governors** 

April 1, 2021