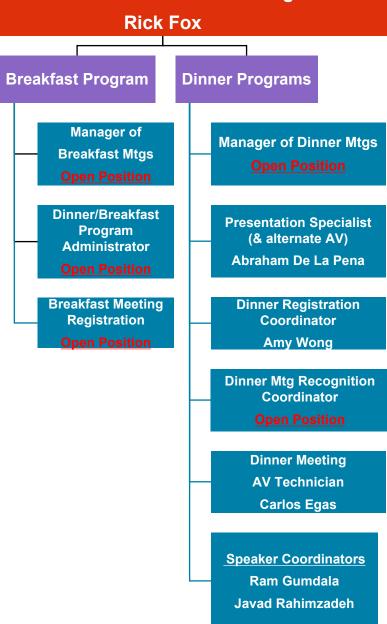

#### **Director of Dinner/Breakfast Program**

| Director of Education<br>Josh Merkle                    |                                             |                                           |                                                    |                                                          |                                           |  |  |  |
|---------------------------------------------------------|---------------------------------------------|-------------------------------------------|----------------------------------------------------|----------------------------------------------------------|-------------------------------------------|--|--|--|
|                                                         |                                             |                                           |                                                    |                                                          |                                           |  |  |  |
| Education Support<br>Specialist<br><u>Open Position</u> | Education Support<br>Specialist<br>Dan Ross | Registration<br>Manager<br>Belinda Watson | IT/Education<br>Support<br>Specialist<br>Fion Yuen | Digital<br>Communication<br>Manager<br>Alevtyna Mozolyuk | Past Education<br>Director<br>Ravi Dhiman |  |  |  |