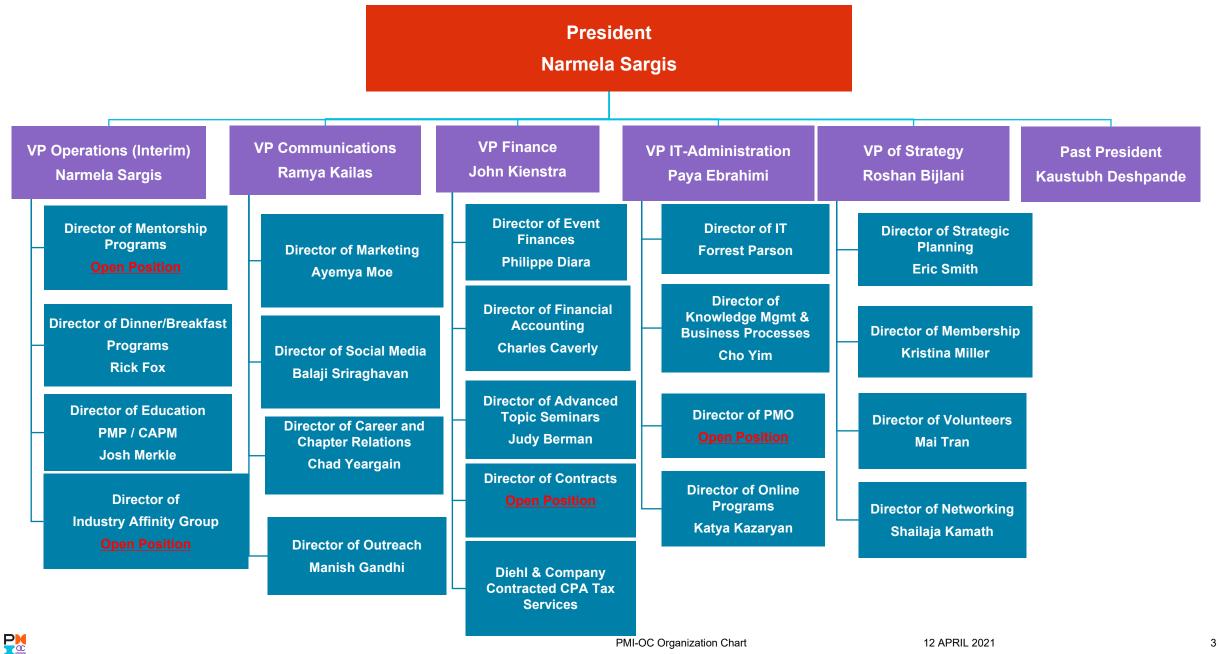

### PMI – ORANGE COUNTY ORGANIZATION CHART

**Board of Governors** 

April 1, 2021

# BOARD OF GOVERNORS NARMELA SARGIS, PRESIDENT

# OPERATIONS NARMELA SARGIS, INTERIM VP

### COMMUNICATION RAMYA KAILAS, VP

# FINANCE JOHN KIENSTRA, VP

# IT- ADMINISTRATION PAYA EBRAHIMI, VP

# STRATEGY ROSHAN BIJLANI, VP